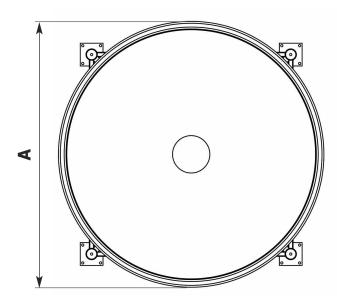

## CONE TANK TECHNICAL SPECIFICATION

| OPEN TOP 30°      | 17511130-F |                    |      |
|-------------------|------------|--------------------|------|
| CAPACITY (Litres) | 3200       | CAPACITY (Gallons) | 704  |
| WITH FRAME        |            |                    |      |
| Standard Outlet   | 2"         | A (mm)             | 1400 |
| B (mm)            | 2450       | C (mm)             | 2780 |