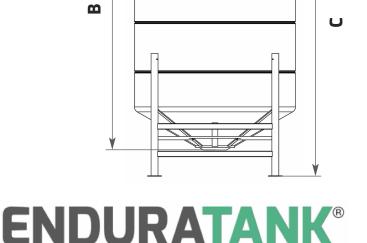

## CONE TANK TECHNICAL SPECIFICATION

| OPEN TOP 30°      | 17511130-F |                    |      |
|-------------------|------------|--------------------|------|
| CAPACITY (Litres) | 3200       | CAPACITY (Gallons) | 704  |
| WITH FRAME        |            |                    |      |
| Standard Outlet   | 2"         | A (mm)             | 1400 |
| B (mm)            | 2450       | C (mm)             | 2780 |