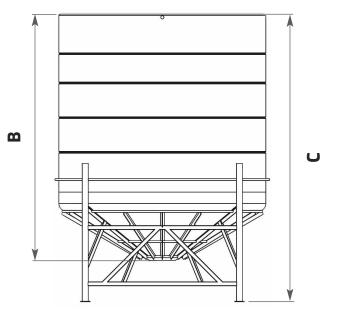

| A (mm)        | 2600 | B (mm)          | 2930 |
|---------------|------|-----------------|------|
| <b>C</b> (mm) | 3452 | Standard Outlet | 2"   |

Please note: Tank sizes quoted are subject to a +/- 3% variation Drawings not to scale