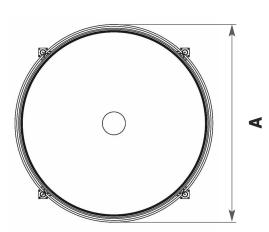

| A (mm)        | 2600 | B (mm)          | 2930 |
|---------------|------|-----------------|------|
| <b>C</b> (mm) | 3452 | Standard Outlet | 2"   |

Please note: Tank sizes quoted are subject to a +/- 3% variation Drawings not to scale