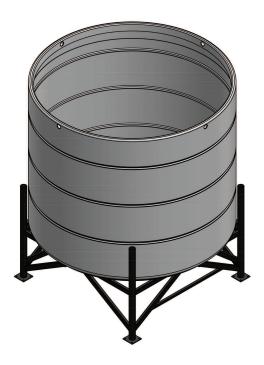

## CONE TANK TECHNICAL SPECIFICATION

| OPEN TOP 15°      | 17511215 |                    |     |
|-------------------|----------|--------------------|-----|
| CAPACITY (Litres) | 4200     | CAPACITY (Gallons) | 924 |