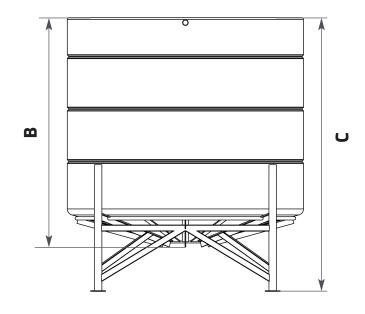

| WITH FRAME | WITH FRAME |        | 2"   |  |
|------------|------------|--------|------|--|
| C (mm)     | 2210       | D (mm) | 2160 |  |

| WITHOUT FRAME |      | Standard Outlet | 2"   |
|---------------|------|-----------------|------|
| A (mm)        | 1900 | B (mm)          | 1820 |