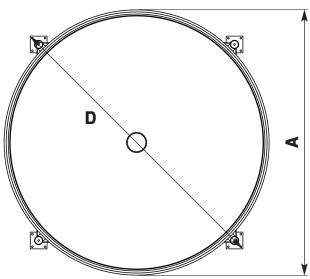

| WITH FRAME | WITH FRAME |        | 2"   |  |
|------------|------------|--------|------|--|
| C (mm)     | 2210       | D (mm) | 2160 |  |

| WITHOUT FRAME |      | Standard Outlet | 2"   |
|---------------|------|-----------------|------|
| A (mm)        | 1900 | B (mm)          | 1820 |