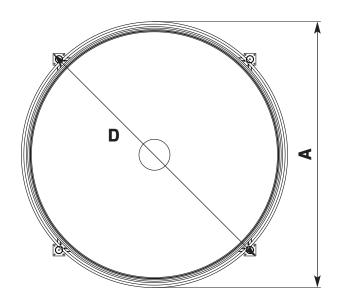

| WITH FRAME |      | Standard Outlet | 2"   |  |
|------------|------|-----------------|------|--|
| C (mm)     | 1770 | D (mm)          | 2910 |  |

| WITHOUT FRAME |      | Standard Outlet | 2"  |
|---------------|------|-----------------|-----|
| A (mm)        | 2600 | B (mm)          | 960 |