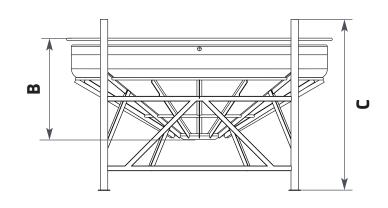

| WITH FRAME |      | Standard Outlet | 2"   |  |
|------------|------|-----------------|------|--|
| C (mm)     | 1770 | D (mm)          | 2910 |  |

| WITHOUT FRAME |      | Standard Outlet | 2"  |
|---------------|------|-----------------|-----|
| A (mm)        | 2600 | B (mm)          | 960 |