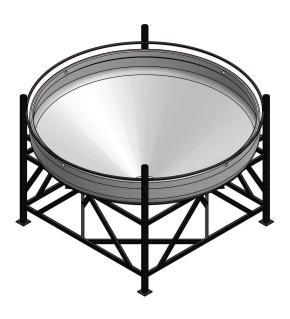

## CONE TANK TECHNICAL SPECIFICATION

| OPEN TOP 30°      | 17512630 |                    |     |  |
|-------------------|----------|--------------------|-----|--|
| CAPACITY (Litres) | 2500     | CAPACITY (Gallons) | 550 |  |

| WITH FRAME |      | Standard Outlet | 2"   |  |
|------------|------|-----------------|------|--|
| C (mm)     | 1770 | D (mm)          | 2910 |  |

| WITHOUT FRAME |      | Standard Outlet | 2"  |
|---------------|------|-----------------|-----|
| A (mm)        | 2600 | B (mm)          | 960 |