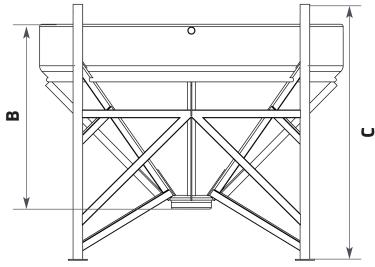

| WITH FRAME |      | Standard Outlet | 2"   |
|------------|------|-----------------|------|
| C (mm)     | 1600 | D (mm)          | 2180 |

| WITHOUT FRAME |      | Standard Outlet | 2"   |
|---------------|------|-----------------|------|
| A (mm)        | 1900 | B (mm)          | 1160 |