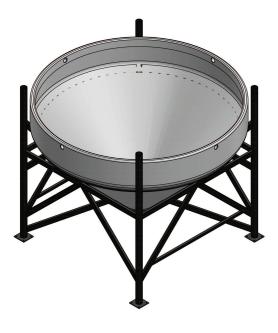

## CONE TANK TECHNICAL SPECIFICATION

| OPEN TOP 45°      | 17510745 |                    |     |  |
|-------------------|----------|--------------------|-----|--|
| CAPACITY (Litres) | 1500     | CAPACITY (Gallons) | 330 |  |