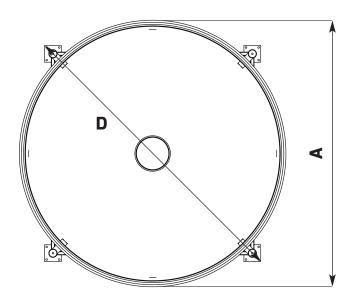

| WITH FRAME |      | Standard Outlet | 2"   |
|------------|------|-----------------|------|
| C (mm)     | 1600 | D (mm)          | 2180 |

| WITHOUT FRAME |      | Standard Outlet | 2"   |
|---------------|------|-----------------|------|
| A (mm)        | 1900 | B (mm)          | 1160 |