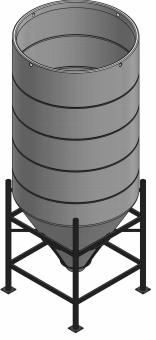

## NEED MORE HELP? CALL US ON 01778 562810

| CONE TANK            |     |
|----------------------|-----|
| TECHNICAL SPECIFICAT | ION |

| OPEN TOP 60°      | 17511160-F |                    |     |  |  |
|-------------------|------------|--------------------|-----|--|--|
| CAPACITY (Litres) | 3650       | CAPACITY (Gallons) | 803 |  |  |
| DIMENSIONS        |            |                    |     |  |  |
|                   |            |                    |     |  |  |