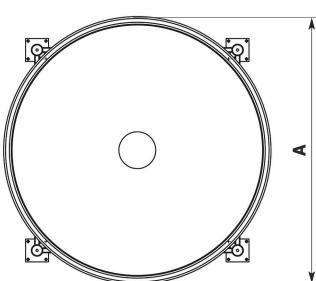

| A (mm)        | 1400 | B (mm)          | 3130 |
|---------------|------|-----------------|------|
| <b>C</b> (mm) | 3440 | Standard Outlet | 2"   |

Please note: Tank sizes quoted are subject to a +/- 3% variation Drawings not to scale