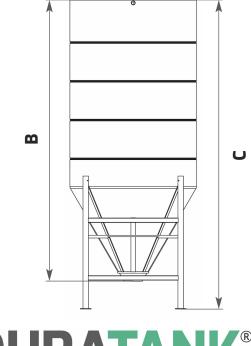

| A (mm)        | 1400 | B (mm)          | 3130 |
|---------------|------|-----------------|------|
| <b>C</b> (mm) | 3440 | Standard Outlet | 2"   |

Please note: Tank sizes quoted are subject to a +/- 3% variation Drawings not to scale