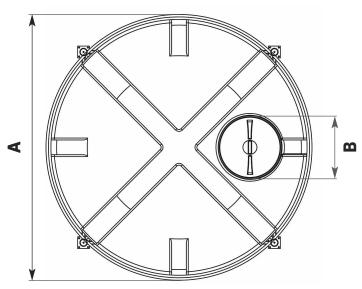

| WITH FRAME |      | Standard Outlet | 2"   |
|------------|------|-----------------|------|
| A (mm)     | 2600 | B (mm)          | 620  |
| C (mm)     | 3630 | D (mm)          | 4140 |

Please note: Tank sizes quoted are subject to a +/- 3% variation