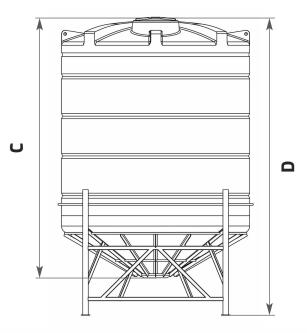

| WITH FRAME |      | Standard Outlet | 2"   |
|------------|------|-----------------|------|
| A (mm)     | 2600 | B (mm)          | 620  |
| C (mm)     | 3630 | D (mm)          | 4140 |

Please note: Tank sizes quoted are subject to a +/- 3% variation