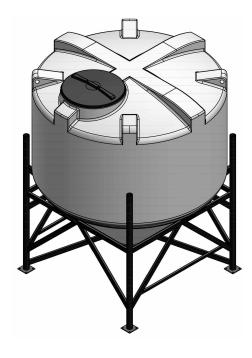

## **CONE TANK**TECHNICAL SPECIFICATION

| CLOSED TOP 45°    | 17520745-F |                    |     |
|-------------------|------------|--------------------|-----|
| CAPACITY (Litres) | 4000       | CAPACITY (Gallons) | 880 |