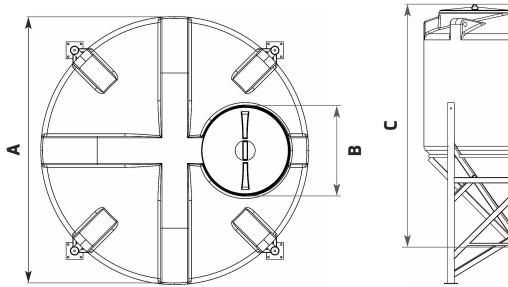

| WITH FRAME |      | Standard Outlet | 2"   |
|------------|------|-----------------|------|
| A (mm)     | 1900 | B (mm)          | 620  |
| C (mm)     | 2200 | D (mm)          | 2440 |

Please note: Tank sizes quoted are subject to a +/- 3% variation