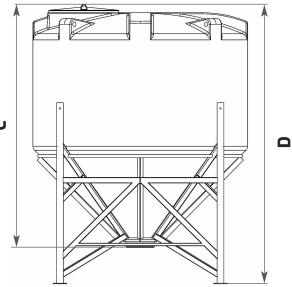

| WITH FRAME |      | Standard Outlet | 2"   |
|------------|------|-----------------|------|
| A (mm)     | 1900 | B (mm)          | 620  |
| C (mm)     | 2200 | D (mm)          | 2440 |

Please note: Tank sizes quoted are subject to a +/- 3% variation