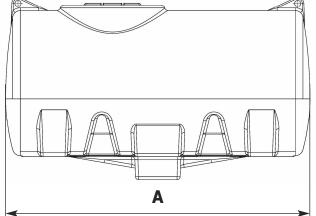

| A (mm) | 1920 |
|--------|------|
| B (mm) | 1170 |
| C (mm) | 1000 |
| D (mm) | 455  |

© Enduramaxx 2017. Copyright of this drawing is reserved by Enduramaxx. The issue of this drawing is confidential disclosure of its contents, and is made conditional that it is neither disclosed to a third party, nor any item described herein and designed by Enduramaxx is produced either in whole or in part without the written consent of Enduramaxx.