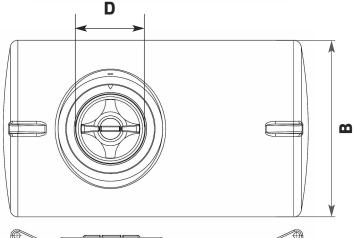

| A (mm) | 1920 |
|--------|------|
| B (mm) | 1170 |
| C (mm) | 1000 |
| D (mm) | 455  |

© Enduramaxx 2017. Copyright of this drawing is reserved by Enduramaxx. The issue of this drawing is confidential disclosure of its contents, and is made conditional that it is neither disclosed to a third party, nor any item described herein and designed by Enduramaxx is produced either in whole or in part without the written consent of Enduramaxx.