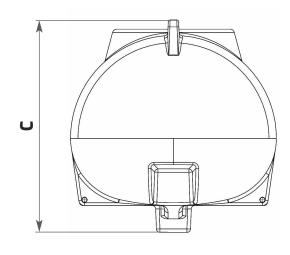

| A (mm) | 1920 |
|--------|------|
| B (mm) | 1170 |
| C (mm) | 1000 |
| D (mm) | 455  |

© Enduramaxx 2017. Copyright of this drawing is reserved by Enduramaxx. The issue of this drawing is confidential disclosure of its contents, and is made conditional that it is neither disclosed to a third party, nor any item described herein and designed by Enduramaxx is produced either in whole or in part without the written consent of Enduramaxx.