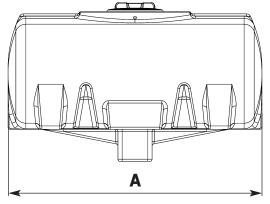

## HORIZONTAL TANK TECHNICAL SPECIFICATION

| SUMP               | 173020/173022 |
|--------------------|---------------|
| CAPACITY (Litres)  | 500           |
| CAPACITY (Gallons) | 110           |
| STANDARD OUTLET    | 1.5"          |

| A (mm) | 1190 |
|--------|------|
| B (mm) | 1050 |
| C (mm) | 675  |
| D (mm) | 255  |

© Enduramaxx 2016. Copyright of this drawing is reserved by Enduramaxx. The issue of this drawing is confidential disclosure of its contents, and is made conditional that it is neither disclosed to a third party, nor any item described herein and designed by Enduramaxx is produced either in whole or in part without the written consent of Enduramaxx.