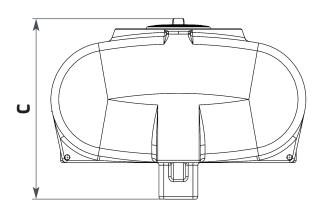

## HORIZONTAL TANK TECHNICAL SPECIFICATION

| SUMP               | 173020/173022 |
|--------------------|---------------|
| CAPACITY (Litres)  | 500           |
| CAPACITY (Gallons) | 110           |
| STANDARD OUTLET    | 1.5"          |

| A (mm) | 1190 |
|--------|------|
| B (mm) | 1050 |
| C (mm) | 675  |
| D (mm) | 255  |

© Enduramaxx 2016. Copyright of this drawing is reserved by Enduramaxx. The issue of this drawing is confidential disclosure of its contents, and is made conditional that it is neither disclosed to a third party, nor any item described herein and designed by Enduramaxx is produced either in whole or in part without the written consent of Enduramaxx.