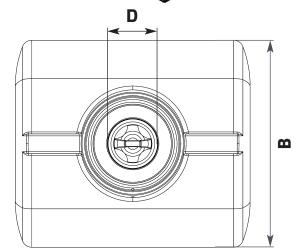

## Think Tank. Think ENDURATANK







Please note: Tank sizes quoted are subject to a +/- 3% variation

NEED MORE HELP? CALL US ON 01778 562810

## HORIZONTAL TANK TECHNICAL SPECIFICATION

| SUMP               | 173025/173027 |  |
|--------------------|---------------|--|
| CAPACITY (Litres)  | 700           |  |
| CAPACITY (Gallons) | 154           |  |
| STANDARD OUTLET    | 1.5"          |  |
|                    |               |  |
| A (mm)             | 1190          |  |
|                    |               |  |

| B (mm) | 1050 |
|--------|------|
| C (mm) | 825  |
| D (mm) | 255  |



## **ENDURATANK**

© Enduramaxx 2016. Copyright of this drawing is reserved by Enduramaxx. The issue of this drawing is confidential disclosure of its contents, and is made conditional that it is neither disclosed to a third party, n