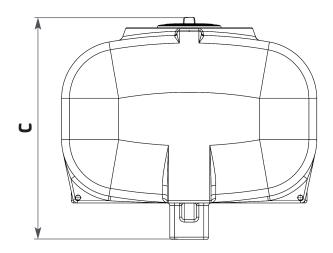

## Think Tank. Think ENDURATANK







Please note: Tank sizes quoted are subject to a +/- 3% variation

NEED MORE HELP? CALL US ON 01778 562810

## HORIZONTAL TANK TECHNICAL SPECIFICATION

| SUMP               | 173025/173027 |  |
|--------------------|---------------|--|
| CAPACITY (Litres)  | 700           |  |
| CAPACITY (Gallons) | 154           |  |
| STANDARD OUTLET    | 1.5"          |  |
|                    |               |  |
| A (mm)             | 1190          |  |
|                    |               |  |

| B (mm) | 1050 |
|--------|------|
| C (mm) | 825  |
| D (mm) | 255  |



## **ENDURATANK**

© Enduramaxx 2016. Copyright of this drawing is reserved by Enduramaxx. The issue of this drawing is confidential disclosure of its contents, and is made conditional that it is neither disclosed to a third party, nor any item described herein and designed by Enduramaxx is produced either in whole or in part without the written consent of Enduramaxx.



Enduratank part of the Enduramaxx Family 01778 562810 sales@enduratank.co.uk