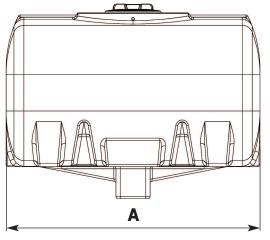

## HORIZONTAL TANK TECHNICAL SPECIFICATION

| SUMP               | 173025/173027 |  |
|--------------------|---------------|--|
| CAPACITY (Litres)  | 700           |  |
| CAPACITY (Gallons) | 154           |  |
| STANDARD OUTLET    | 1.5"          |  |
|                    |               |  |
| A (mm)             | 1190          |  |
|                    |               |  |